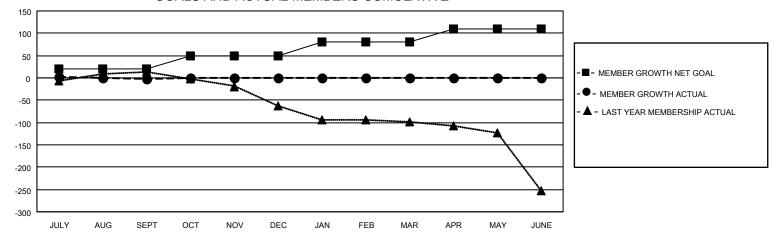

## GOALS AND ACTUAL MEMBERS CUMULATIVE

| DROPPED CLUBS: 1 |    | 15 CLUBS OF 72 ADDED 1 OR MORE<br>NEW MEMBERS | GENDER DISTRIBUTION  MALE 1,131 (59.40%) |              |     |
|------------------|----|-----------------------------------------------|------------------------------------------|--------------|-----|
| DROPPED MEMBERS  |    |                                               | FEMALE                                   | 773 (40.60%) |     |
| DECEASED         | 11 | CLICK HERE FOR CUMULATIVE                     | TOTAL FAMILY UNIT MEMBERS                |              | 311 |
| CLUB CANCELLED   | 0  | MEMBERSHIP DATA                               |                                          |              | 160 |
| OTHER 26         |    |                                               | FAMILY MEMBERS PAYING HALF               |              | 160 |
| TOTAL            | 37 |                                               | DOLO                                     |              |     |

## MONTHLY MEMBERSHIP PROGRESS REPORT

LOCATION TEXAS District 2 S4 Results as of: 9/30/2020

| Clubs         |               |             |               | Members               |                        |                         |                                                    |  |
|---------------|---------------|-------------|---------------|-----------------------|------------------------|-------------------------|----------------------------------------------------|--|
|               | RESULTS FOR   | R 2020-2021 |               | RESULTS FOR 2020-2021 |                        |                         |                                                    |  |
| QUARTER       | NEW CLUB GOAL | NEW CLUBS   | DROPPED CLUBS | QUARTER MEME          | BER GROWTH NET<br>GOAL | MEMBER GROWTH<br>ACTUAL | DROPPED<br>MEMBERS ACTUAL<br>(including transfers) |  |
| JULY/AUG/SEPT | 1             | 0           | 1             | JULY/AUG/SEPT         | 20                     | 47                      | 37                                                 |  |
| OCT/NOV/DEC   | 1             | 0           | 0             | OCT/NOV/DEC           | 30                     | 0                       | 0                                                  |  |
| JAN/FEB/MAR   | 1             | 0           | 0             | JAN/FEB/MAR           | 30                     | 0                       | 0                                                  |  |
| APR/MAY/JUNE  | 1             | 0           | 0             | APR/MAY/JUNE          | 30                     | 0                       | 0                                                  |  |