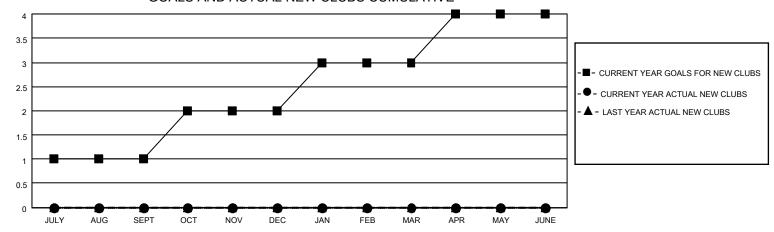

## GOALS AND ACTUAL NEW CLUBS CUMULATIVE

## MONTHLY MEMBERSHIP PROGRESS REPORT

LOCATION TEXAS District 2 S4 Results as of: 9/30/2020

| Clubs         |               |             |               | Members               |                        |                         |                                                    |  |
|---------------|---------------|-------------|---------------|-----------------------|------------------------|-------------------------|----------------------------------------------------|--|
|               | RESULTS FOR   | R 2020-2021 |               | RESULTS FOR 2020-2021 |                        |                         |                                                    |  |
| QUARTER       | NEW CLUB GOAL | NEW CLUBS   | DROPPED CLUBS | QUARTER MEME          | BER GROWTH NET<br>GOAL | MEMBER GROWTH<br>ACTUAL | DROPPED<br>MEMBERS ACTUAL<br>(including transfers) |  |
| JULY/AUG/SEPT | 1             | 0           | 1             | JULY/AUG/SEPT         | 20                     | 47                      | 37                                                 |  |
| OCT/NOV/DEC   | 1             | 0           | 0             | OCT/NOV/DEC           | 30                     | 0                       | 0                                                  |  |
| JAN/FEB/MAR   | 1             | 0           | 0             | JAN/FEB/MAR           | 30                     | 0                       | 0                                                  |  |
| APR/MAY/JUNE  | 1             | 0           | 0             | APR/MAY/JUNE          | 30                     | 0                       | 0                                                  |  |